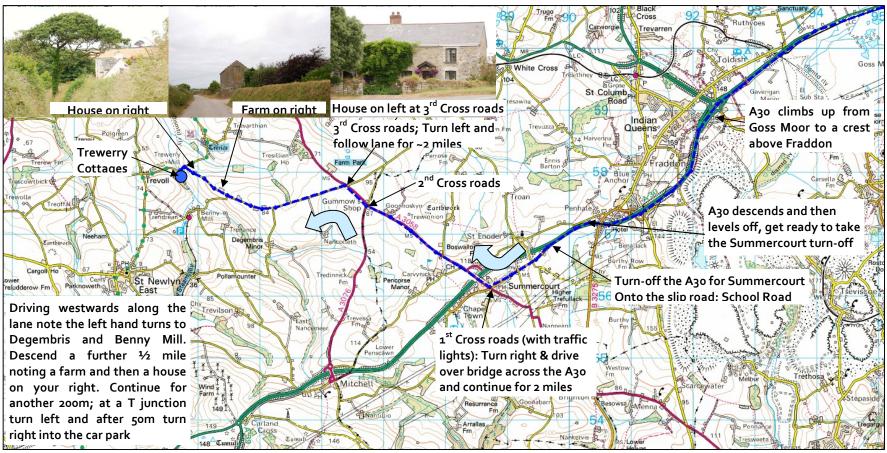

## By road from the A30 to Trewerry Cottages

By road the Cottages are only 4 miles from the main Cornish trunk Road; the A3o, just follow the dual carriageway from Innis Downs across Goss Moor and past Indian Queens. Take the turn-off for Summercourt; follow the slip road to a cross roads with traffic lights and take a right onto the A3o58 - signed towards Trerice. Just after the second cross roads at Gummow's Shop (a place, not a real shop!) take a left at the third cross roads. Once on the lanes slow down (you are on holiday!) and watch out for, horses, tractors and livestock if not used to country driving.